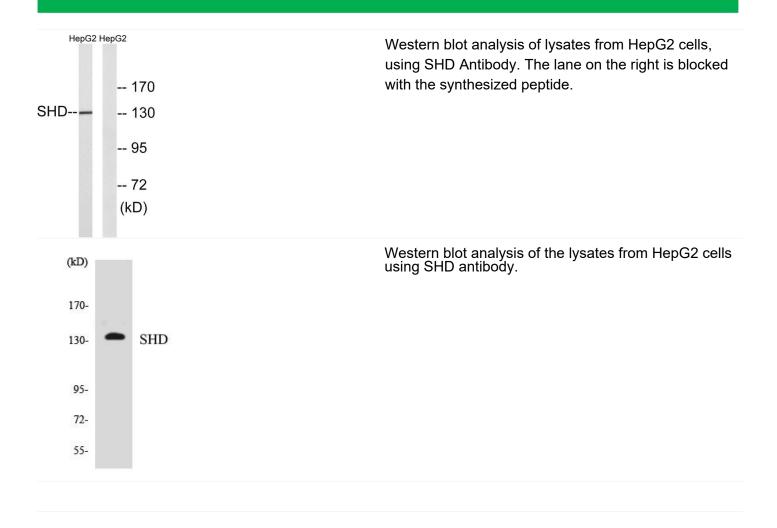

,similarity:Contains 1 SH2 domain.,               |
| Background                | function:May function as an adapter protein.,PTM:Tyrosine phosphorylated by ABL.,similarity:Contains 1 SH2 domain.,               |
| matters needing attention | Avoid repeated freezing and thawing!                                                                                              |
| Usage suggestions         | This product can be used in immunological reaction related experiments. For more information, please consult technical personnel. |
|                           |                                                                                                                                   |



🔇 Tel: 400-999-8863 📼 Emall:Upingbio.163.com

Website: www.upingBio.com

## **Products Images**